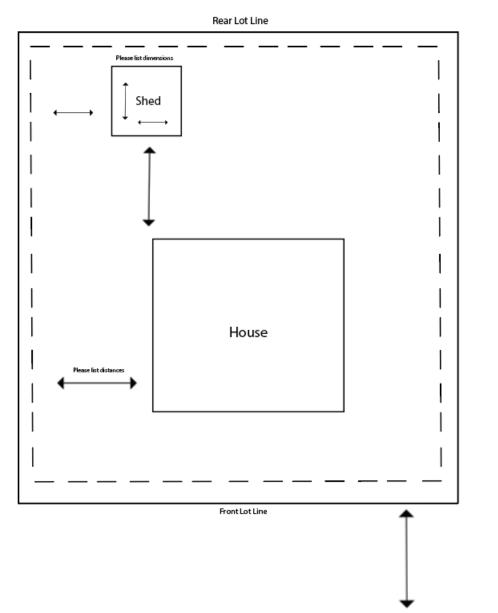

## Residential Application for Zoning Permit Example Plot Plan

Fences in Perkins Township can be placed on the lot line. In Residential districts they can be no taller than 6 feet .

Sheds under 200 square feet only require a Zoning Permit. Sheds must be a minimum of 3 feet from the lot line and 10 feet from any main structure. Pools must be at least 6 feet from the lot line and 10 feet from the main structure.