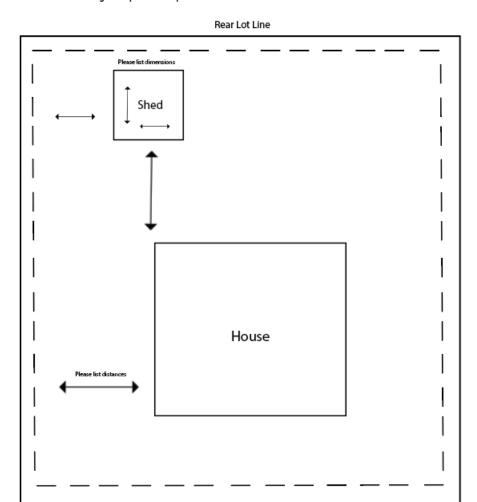

## Residential Application for Zoning Permit Example Plot Plan

Fences in Perkins Township can be placed on the lot line. In Residential districts they can be no taller than 6 feet.

Sheds under 200 square feet only require a Zoning Permit. Sheds must be a minimum of 3 feet from the lot line and 10 feet from any main structure. Pools must be at least 6 feet from the lot line and 10 feet from the main structure.

In ground pools must have a fence. Above ground pools are required to have a foldable lockable ladder.

Front Lot Line

Fence Line (please list height and type)